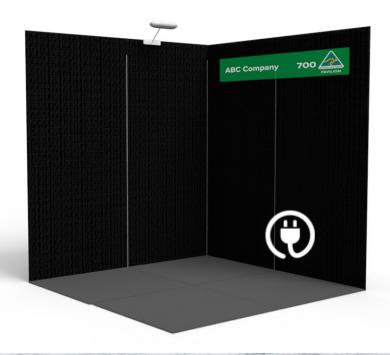

### PACKAGE 1: 2x2 stand with fascia

- · 2.4m high black corinthian walls
- · Fascia structure with company sign aisle facing
- 1 x 4amp power point
- •1x LED spotlight
- Onyx carpet tiles (optional)

# ABC Company 700 PARLEON PARLEON

### PACKAGE 2: 2x2 stand no fascia

- 2.4m high black corinthian walls
- Company sign on rear wall
- 1 x 4amp power point
- •1x LED spotlight
- Onyx carpet tiles (optional)

PLEASE NOTE: For stands with no fascia it is a mandatory safety requirement to have a 50cm support wall (nib) every 3m of lineal walling.