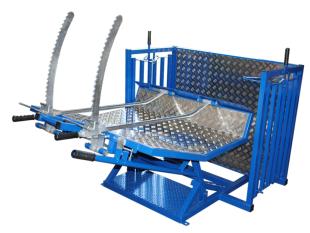

## Farmhand sheep & goat handler

Restrain and roll-over sheep or goats with minimal effort

The Farmhand sheep and goat handler allows you to safely treat your animals with ease. Whether you farm goats or sheep, then this innovative handler is the perfect solution.

## Features:

- Batwing entry and exit gates
- Easy to use with minimal effort
- Convenient working height
- Two independent restraining levers for neck and flank
- Laser cut and zinc plated ratchet parts
- Australian made
- Australian steel
- Available in galvanised or powder coated galvanised models.