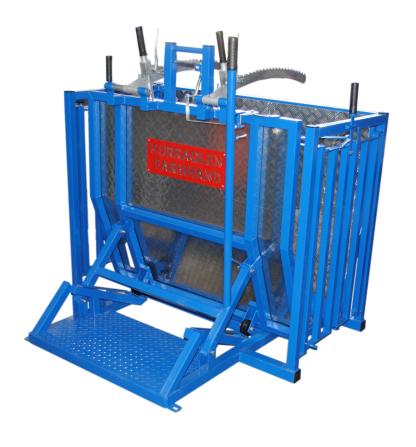

## Farmhand sheep & goat handler

Restrain and roll-over sheep or goats with minimal effort

The Farmhand sheep and goat handler allows you to safely treat your animals with ease. Whether you farm goats or sheep, then this innovative handler is the perfect solution.

## Features:

- Batwing entry and exit gates
- Easy to use with minimal effort
- Convenient working height
- Two independent restraining levers for neck and flank
- Laser cut and zinc plated ratchet parts
- Australian made
- Australian steel
- Available in galvanised or powder coated galvanised models.