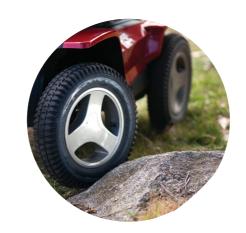

# PATENTED SUPERIOR SUSPENSION

#### Independent front & rear suspension

Each wheel is mounted on its own pivoting arm that adjusts independently to follow the contours of your pathway. Keeping all four wheels firmly on the ground even while driving at higher speeds over uneven surfaces. Delivering greater stability, comfort and control for a feeling of effortless driving confidence.