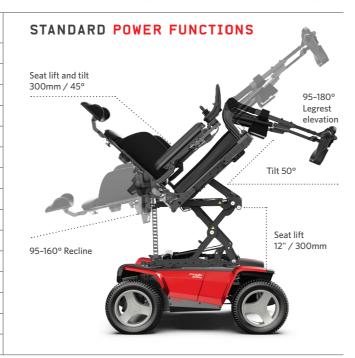

#### **OPTIONS FOR YOUR EXTENDED JOURNEY**

Equip your chair with all you need for a day-long journey! Choose accessories such as cup holders, storage boxes, luggage racks, accessory bags, phone mounts and chargers for convenience. And select the power seating options and features you need to be comfortable all day.

#### REHAB OR MPS SEATING

Choose from our rehab or MPS seating and backrests, and a wide range of other options including fold-forward or removable backrests for ease of transport, swing away joystick mounts and a wide range of headrests. All core seating options are standard across the Magic Mobility portfolio.