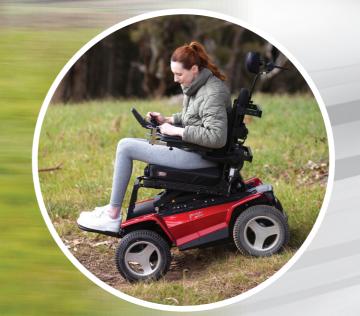

# LIFE'S A Journey

The XT2 is designed to journey far and wide outdoors, to let you see and do more than ever before. Confident in the stability of a long wheelbase rear wheel drive with fully independent front and rear suspension. Powered by massive motors and long-range batteries. Manoeuvring with the ease and precision of servo-powered, joystick-controlled steering. Enabled by personalised seating options and equipped with features and accessories designed for your outdoor journey.

Feel free to journey further. It's your journey, so do it your way.