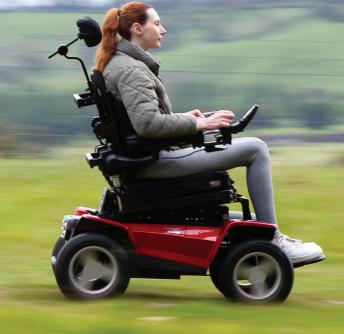

# LIFE'S A Journey

The XT2 is designed to journey far and wide outdoors, to let you see and do more than ever before. Confident in the stability of a long wheelbase rear wheel drive with fully independent front and rear suspension. Powered by massive motors and long-range batteries. Manoeuvring with the ease and precision of servo-powered, joystick-controlled steering. Enabled by personalised seating options and equipped with features and accessories designed for your outdoor journey.

Feel free to journey further. It's your journey, so do it your way.