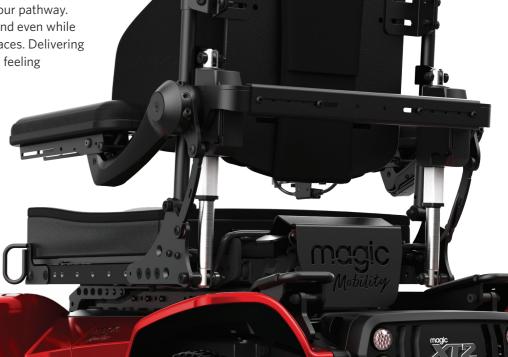

#### **OPTIONS FOR YOUR EXTENDED JOURNEY**

Equip your chair with all you need for a day-long journey! Choose accessories such as cup holders, storage boxes, luggage racks, accessory bags, phone mounts and chargers for convenience. And select the power seating options and features you need to be comfortable all day.

#### REHAB OR MPS SEATING

Choose from our rehab or MPS seating and backrests, and a wide range of other options including fold-forward or removable backrests for ease of transport, swing away joystick mounts and a wide range of headrests. All core seating options are standard across the Magic Mobility portfolio.