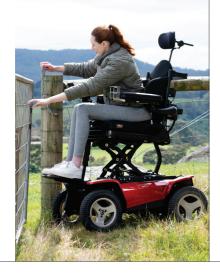

# LIFE'S A Journey

The XT2 is designed to journey far and wide outdoors, to let you see and do more than ever before. Confident in the stability of a long wheelbase rear wheel drive with fully independent front and rear suspension. Powered by massive motors and long-range batteries. Manoeuvring with the ease and precision of servo-powered, joystick-controlled steering. Enabled by personalised seating options and equipped with features and accessories designed for your outdoor journey.

Feel free to journey further. It's your journey, so do it your way.