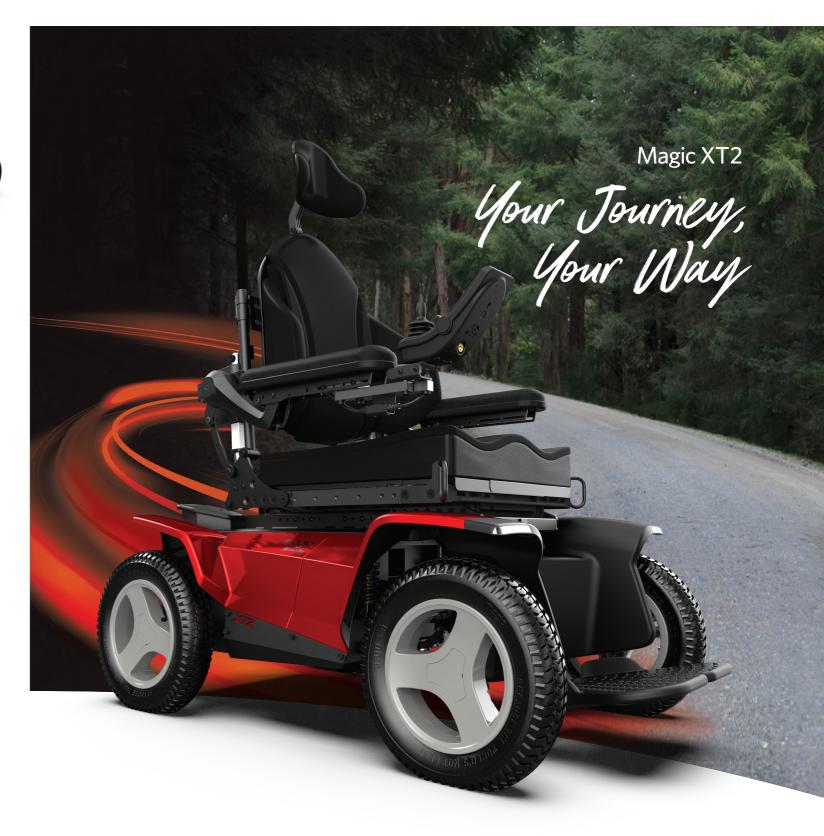

# LIFE'S A Journey

The XT2 is designed to journey far and wide outdoors, to let you see and do more than ever before. Confident in the stability of a long wheelbase rear wheel drive with fully independent front and rear suspension. Powered by massive motors and long-range batteries. Manoeuvring with the ease and precision of servo-powered, joystick-controlled steering. Enabled by personalised seating options and equipped with features and accessories designed for your outdoor journey.

Feel free to journey further. It's your journey, so do it your way.