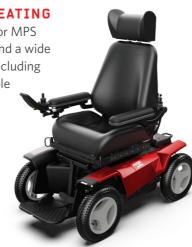

#### REHAB OR MPS SEATING

Choose from our rehab or MPS seating and backrests, and a wide range of other options including fold-forward or removable backrests for ease of transport, swing away joystick mounts and a wide range of headrests. All core seating options are standard across the Magic Mobility portfolio.