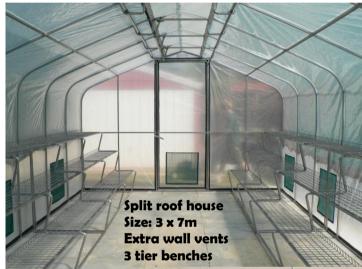

\* ADLOHEAT

All Australian Quality Greenhouse

Split Roof house 2.4 x 3.6

Split roof 2.4 x 2.7

with stand off shade cover