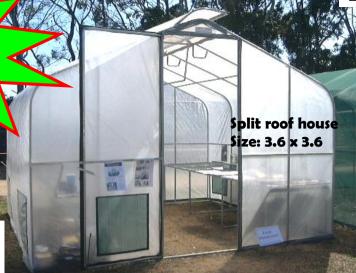

\* ADLOHEAT

All Australian Quality Greenhouse

Split Roof house 2.4 x 3.6

Split roof 2.4 x 2.7

with stand off shade cover