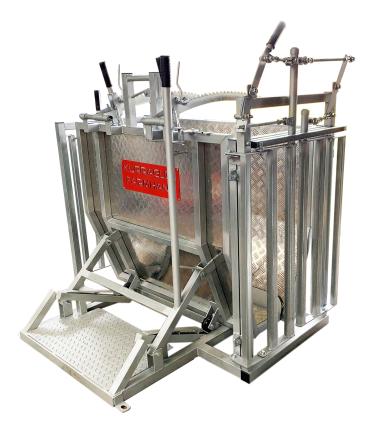

## Farmhand Plus sheep & goat handler

The Farmhand Plus sheep and goat handler allows you to safely treat your animals with ease and safety.

Sheep or goats are able to be restrained and rotated on to their side for treatment or can be restrained using the head bail for additional procedures.

The handler enables procedures to be performed such as : hoof trimming, tagging, vaccinating, drenching, mouthing, etc.

## Features:

- Batwing entry gate
- Very quiet head bail locking system with infinite locking positions
- Seven stainless steel rose joints (rod end bearings) in the head bail for smooth operation
- Easy to use with minimal effort
- Convenient working height
- Two independent restraining levers for neck and flank
- Laser cut and zinc plated ratchet parts