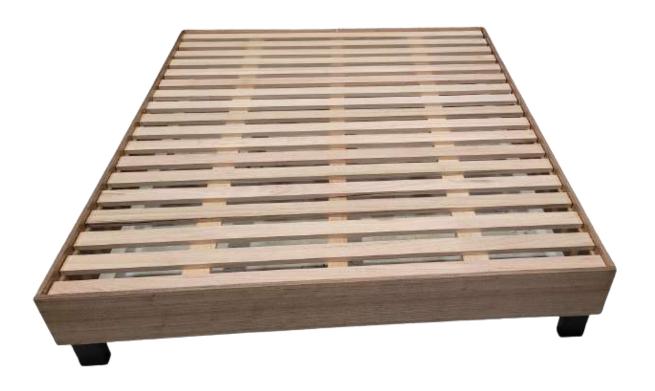

# This manual applies to the Queen, King and Super King bed box

Step 3

Insert the slat frame into the completed bed box frame (1, 2 + 3)

#### Step 4

Attach slat frame (2) into the side rail ledge (A + C) with 4 x screws into the pre-drilled holes, do not over tighten the screws