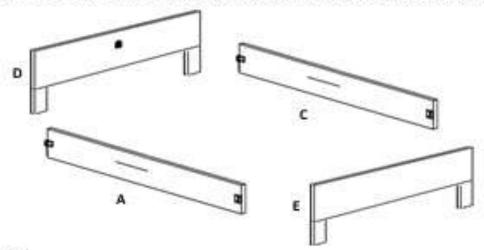

#### Step 1

Slide the centre rail (B) into the bracket slots on the headboard (D) and footboard (E)

Step 2

Attach the side rails (A + C) into the brackets of the headboard (D) and footboard (E) Attach 3 x bolts to each bracket by using the Allen key, do not over tighten the bolts