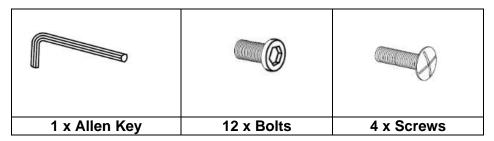

## **Bed fittings**

#### Step 1

Slide the centre rail (B) into the bracket slots on the headboard (D) and footboard (E)

Step 2

Attach the side rails (A + C) into the brackets of the headboard (D) and footboard (E) Attach 3 x bolts to each bracket by using the Allen key, do not over tighten the bolts

#### Step 4

Attach slat frame (2) into the side rail ledge (A + C) with 4 x screws into the pre-drilled holes, do not over tighten the screws