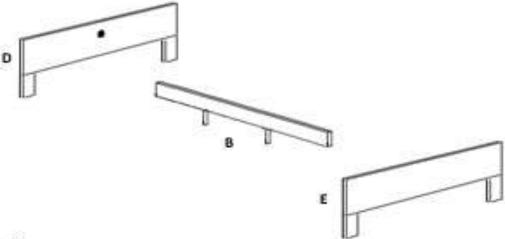

#### Step 1

Slide the centre rail (B) into the bracket slots on the headboard (D) and footboard (E)

Step 2

Attach the side rails (A + C) into the brackets of the headboard (D) and footboard (E) Attach 3 x bolts to each bracket by using the Allen key, do not over tighten the bolts