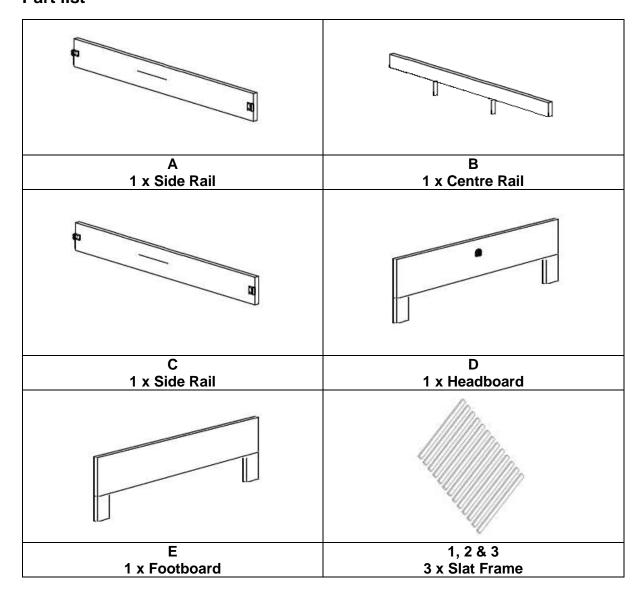

# This manual applies to the Queen, King and Super King bed box

# **Assembly instructions**

Tools needed – screwdriver or drill 2 person build





## **Bed fittings**



### **Part list**



## Assembly

#### Step 1

Slide the centre rail (B) into the bracket slots on the headboard (D) and footboard (E)



Step 2

Attach the side rails (A + C) into the brackets of the headboard (D) and footboard (E) Attach 3 x bolts to each bracket by using the Allen key, do not over tighten the bolts



Step 3

Insert the slat frame into the completed bed box frame (1, 2 + 3)

#### Step 4

Attach slat frame (2) into the side rail ledge (A + C) with 4 x screws into the pre-drilled holes, do not over tighten the screws